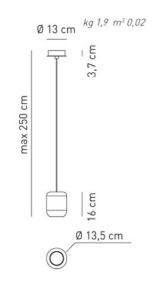

#### **SPURBANP**

Design by Dima Loginoff

Collection consisting of aluminium ceiling lamps and suspended lamps.

Available in several colours and sizes.

Typology: SUSPENSION LAMP

#### Ratings

- •Built in line voltage ED module
- •CCT 3000 K
- Downlight
- •Surface installation over holes
- Supply voltage ~220-240V
- •Switch mode: on-off, dimmable trailing edge
- •Die cast aluminium body, painted
- Opalescent diffuser

URBANP

SP